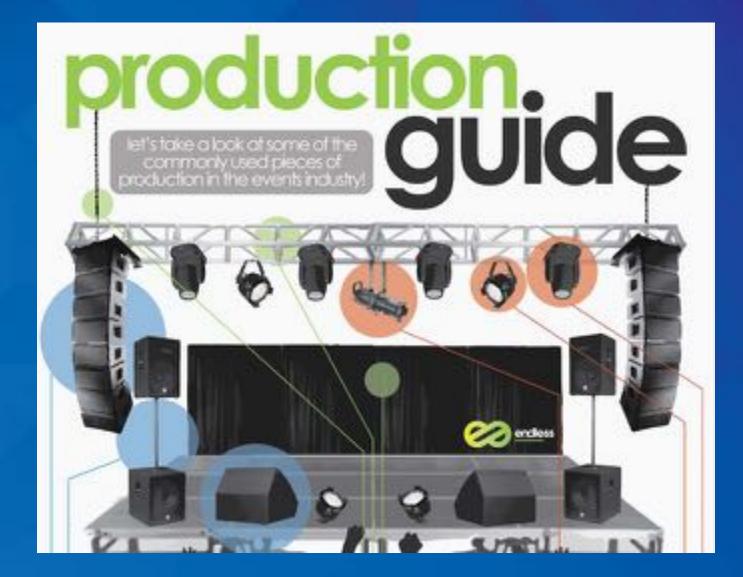

circuit
- Two-four speakers, depending on size and type require a dedicated 20amp circuit
- Projectors that are under 10,000 lumens can have two on one 20amp circuit. Higher than 10k you will want it separate.
- Most tech tables need one 20amp circuit. Larger meetings with extensive equipment may require an additional circuit.

Discounts off the advance price.

Create a power pricing history spreadsheet especially when returning to same venue year over year.

Understand what you need and confirm it was set up to your specification.

A word about scenic...

UBlech

**UB**lech

UBTech

## Question: The new stuff?

#### **Endless Events**

https://helloendless.com/ resources/

- Production Guide
  Infographic
- Ultimate Event AV
  Checklist
- Top Tips for Hiring an AV Company (and more...)



## What works for me

Building a relationship with the provider.

Talk to the techs as well as the sales reps.

Do not accept what you do not understand.

Ask for an economical alternative and ask what you forego experiencewise.

Express concern about overtime. They should know what it takes to produce. Overtime is for the unexpected.



| ITEM                                                                                                                                                                                                                                                                                                                                    | QUANTITY      | ITEM COST  | TOTAL COST                             |
|-------------------------------------------------------