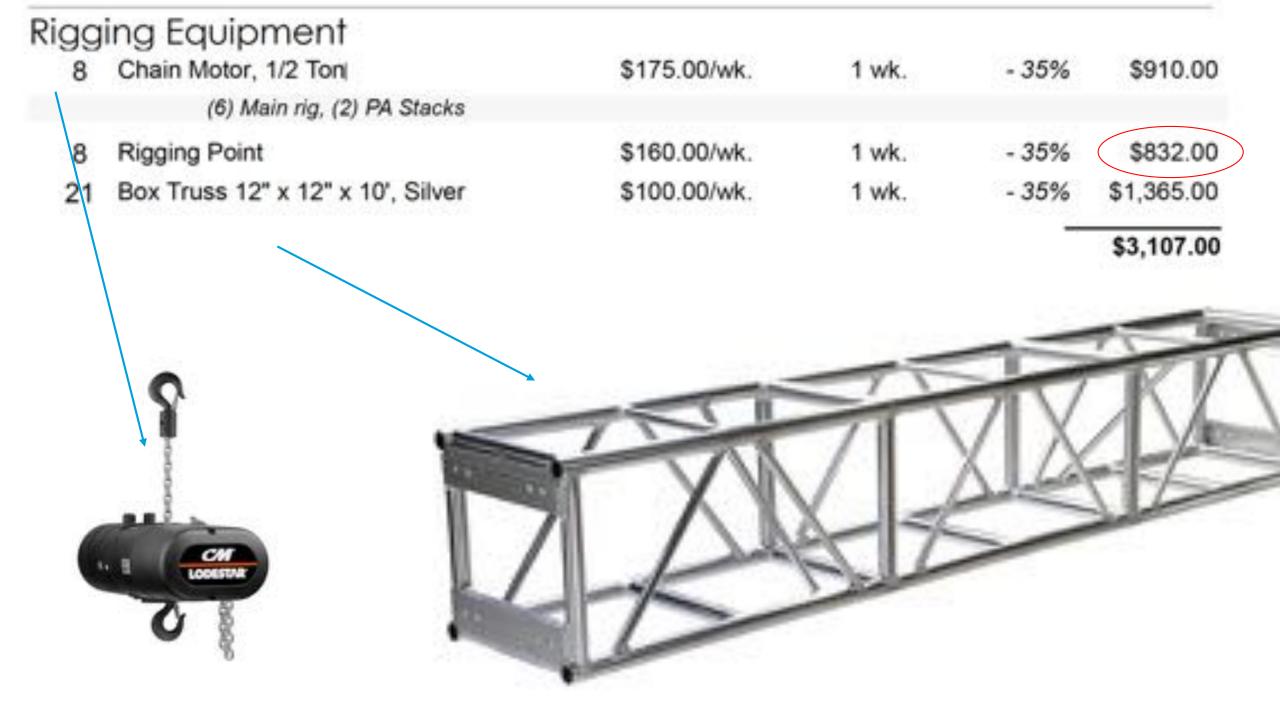

| 5             | And      | - Fourie mont                                                                  |                    | $\frown$       |              |            |
|---------------|----------|--------------------------------------------------------------------------------|--------------------|----------------|--------------|------------|
| ,             | 1        | O Equipment<br>Anchor AN-1000X Powered Monitor<br>Loudspeaker<br>Video control | \$50.00/day        | 1 day          | - 35%        | \$32.50    |
|               | 6        | EAW JFX88 Non-Powered Loudspeaker                                              | \$80.00/day        | 1 day          | - 35%        | \$312.00   |
|               |          | Front Fills Avoids muddy sour                                                  | nd                 |                |              |            |
| Flown speaker | rs 12    | L-Acoustics KARA Line Array Loudpeaker                                         | \$300.00/day       | 1 day          | - 35%        | \$2,340.00 |
|               | 1        | Yamaha M7CL/32 Digital Mixing Console                                          | \$700.00/day       | 1 day          | - 35%        | \$455.00   |
|               | 1        | L-Acoustics MBAR Array Rigging Frame<br>Extension Bar                          | \$200.00/day       | 1 day          | - 35%        | \$130.00   |
|               | 1        | L-Acoustics M-BUMP Rigging Frame                                               | \$200.00/day       | 1 day          | - 35%        | \$130.00   |
| Podium mi     | c 2      | Shure MX418/C Gooseneck Microphone, 18*                                        | \$35.00/day        | 1 day          | - 35%        | \$45.50    |
|               | 2        | Whirlwind PCDI Stereo Direct Box                                               | \$27.00/day        | 1 day          | - 35%        | \$35.10    |
|               | 1        | RTS PS31 Intercom w/4 Beltpacks/Headsets                                       | \$150.00/day       | 2 days         | - 35%        | \$195.00   |
|               |          | Comment: Clearcom with 6 headsets                                              |                    |                |              |            |
| Subwoofer, ba | ass1     | Rack 003 L-Acoustics Subspeaker<br>Amp/Processing Rack                         | \$1,000.00/day     | 1 day          | - 35%        | \$650.00   |
|               | 4        | L-Acoustics SB18 Non-Powered Line Array<br>Subwoofer                           | \$250.00/day       | 1 day          | - 35%        | \$650.00   |
|               | 5        | Shure ULXP4-G30 UHF Combo                                                      | \$160.00/day       | 2 days         | - 100%       | \$0.00     |
|               | Lavelier | RF Mic's being provided by client, Sennh                                       | eiser ew 100 935 ( | G3 Combo Packs | along with I | 4,975.10   |